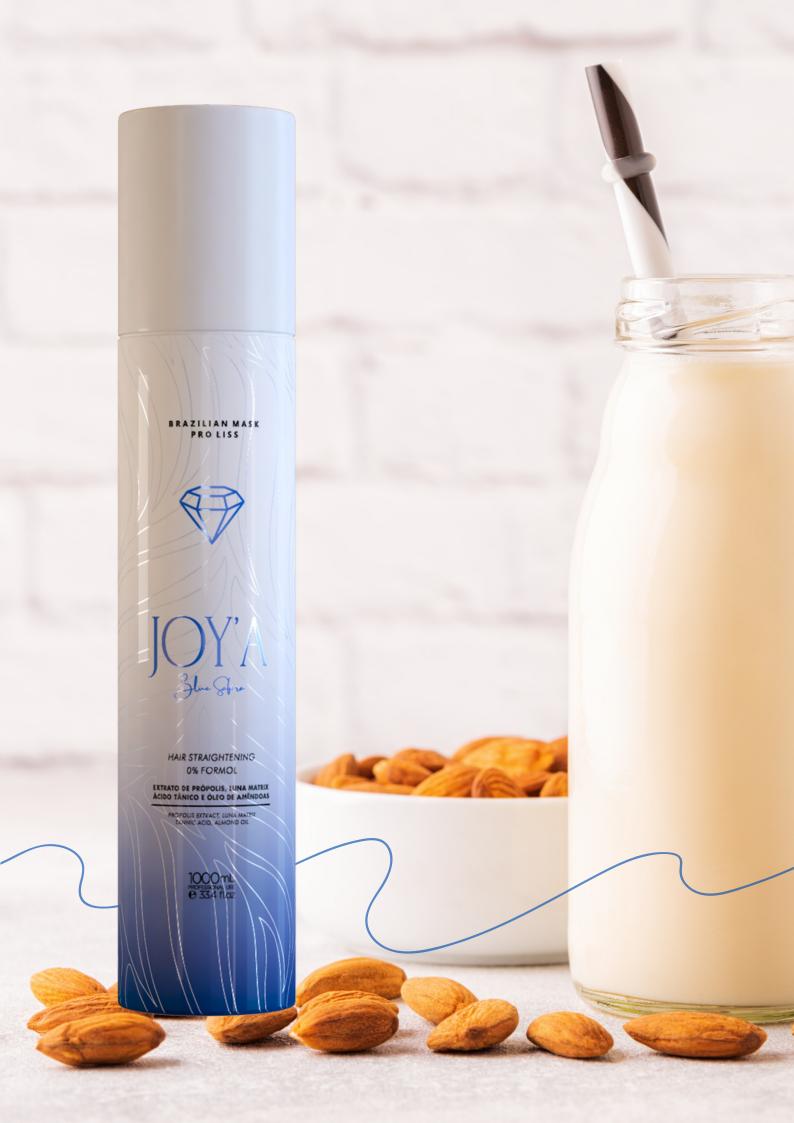

@JOYAHAIRCARE Blue Safira

PHYSICAL CONDITION: LIQUID CREAM
SHAPE: VISCOUS LIQUID
COLOR: BLUE VIOLET
1000ML

WITH AN EXCLUSIVE FORMULA JOYA BLUE SAFIRA HAS ESSENTIAL INGREDIENTS THAT FULLY REPAIR HAIR STRANDS PROVIDING SOFTENING AND STRAIGHTENING ABILITIES A TOTAL NUTRITION TO THE HAIR SAFETY.

JOYA BLUE SAFIRAHAS WITHIN ITS INGREDIENTS LUNA MATRIX SYSTEM, THE LATEST HIGH TECHNOLOGY THAT ACTS IN ALL HAIR CUTICLE LAYERS, AND TANNIC ACID WHICH INCREASING THE HYDROGEN BOND PROVIDING SMOOTH EFFECT AND ACTION ANTI-FRIZZ. BRAZILIAN ALMOND OIL CONTAINS PROTEIN, OMEGA9 AND VITAMIN E, SO IT HELPS IMPROVE YOUR HAIR'S STRENGTH AND SHINE, REDUCE DAMAGE WHILE STYLING HAIR AND EFFECTIVE IN HAIR GROWTH AND IMPROVES THE SCALP.

## Main actives

- 1. Hydrolized Keratin
- 2. Glycerin
- 3. Euphorbia Cerifera (Candelilla) Cera
- 4. Lactic Acid
- 5. Propolis Extract
- 6. Prunus Amygdalus Dulcis (Almond) Oil,
- 7. Tannic Acid
- 8. Amino Acid Lauroyl lysine
- 9. Amino Acid Glycine
- 10. Arginine HCL