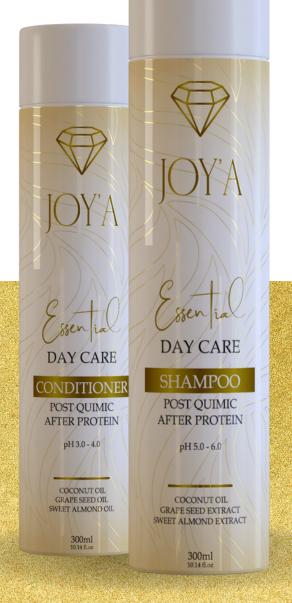

## DAY CARE JOYA SHAMPOO AND CONDITIONER 300 ML

## SHAMPOO DAY CARE JOYA

restructures the hair outer structure to become shiny, soft, and aligned.

After JOYA HAIR TREATMENT, use this special Shampoo rich with Almond and coconut oil actives to repair any damaged hair fiber caused by chemical actions and to prolong the keratin effect in your hair. Your hair look gets that shinny with an incredible soft touch. Sulfate-free.

## CONDITIONER DAY CARE JOYA

formulated with an optimized system with a mixture of grape seed extract, Coconut and Almond oil as a deep moisturizer, sealant, shine enhancer, and heat protector from blow drying with the ability to increase shine, softness, and silkiness. These natural actives, condition and preserve the structure of the hair fiber. Your hair look gets shine with wonderful softness. Sulfate-free.