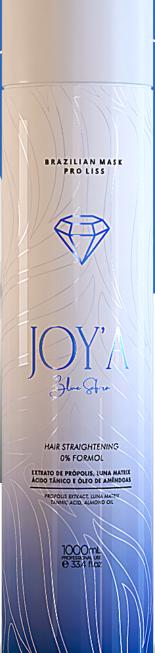

@JOYAHAIRCARE Blue Safira

PHYSICAL CONDITION: LIQUID CREAM
SHAPE: VISCOUS LIQUID
COLOR: BLUE VIOLET
1000ML

WITH AN EXCLUSIVE FORMULA JOYA BLUE SAFIRA HAS ESSENTIAL INGREDIENTS THAT FULLY REPAIR HAIR STRANDS PROVIDING SOFTENING AND STRAIGHTENING ABILITIES A TOTAL NUTRITION TO THE HAIR SAFETY.

JOYA BLUE SAFIRAHAS WITHIN ITS INGREDIENTS LUNA MATRIX SYSTEM, THE LATEST HIGH TECHNOLOGY THAT ACTS IN ALL HAIR CUTICLE LAYERS, AND TANNIC ACID WHICH INCREASING THE HYDROGEN BOND PROVIDING SMOOTH EFFECT AND ACTION ANTI-FRIZZ. BRAZILIAN ALMOND OIL CONTAINS PROTEIN, OMEGA9 AND VITAMIN E, SO IT HELPS IMPROVE YOUR HAIR'S STRENGTH AND SHINE, REDUCE DAMAGE WHILE STYLING HAIR AND EFFECTIVE IN HAIR GROWTH AND IMPROVES THE SCALP.